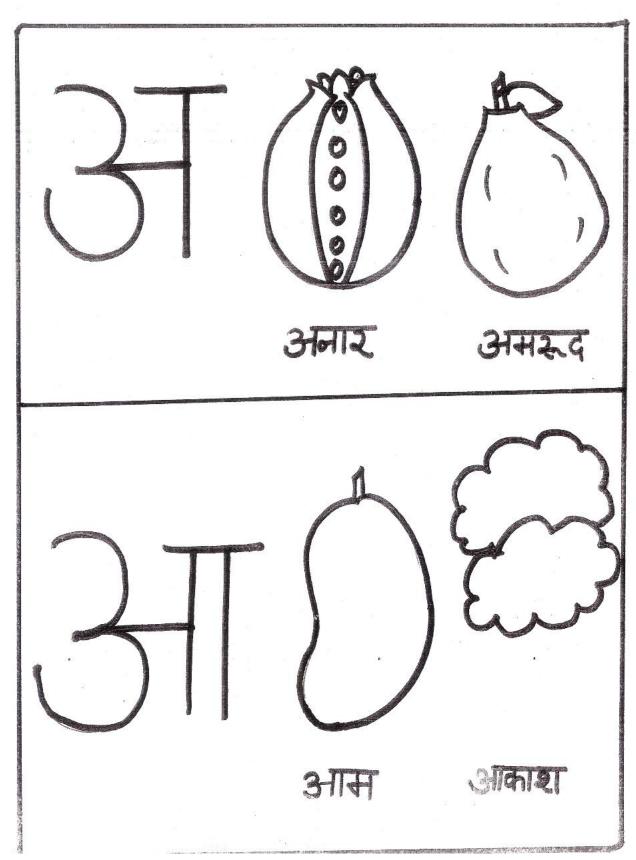

### **Vocabulary and Conversation**

Picture reading

**Phonetics Sound** 

Encourage your child to Converse in English

Use of words

Good morning, Good afternoon, Good evening, Good night, Sorry, Thank you, please and May I......