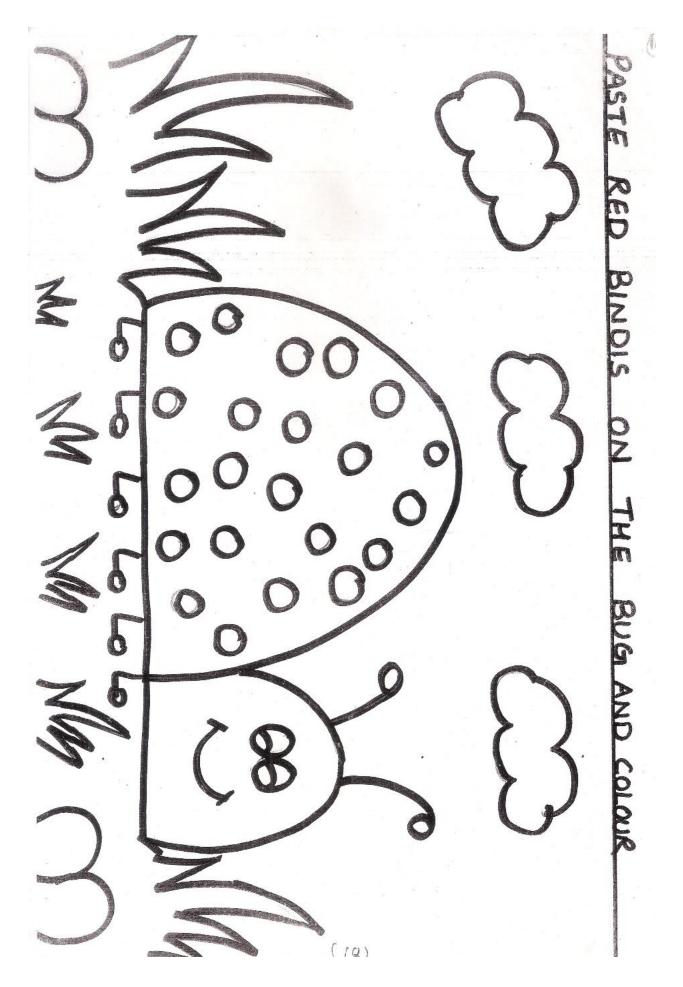

### Art and Craft

Using various objects like bindi, leaves, seeds to do various activities