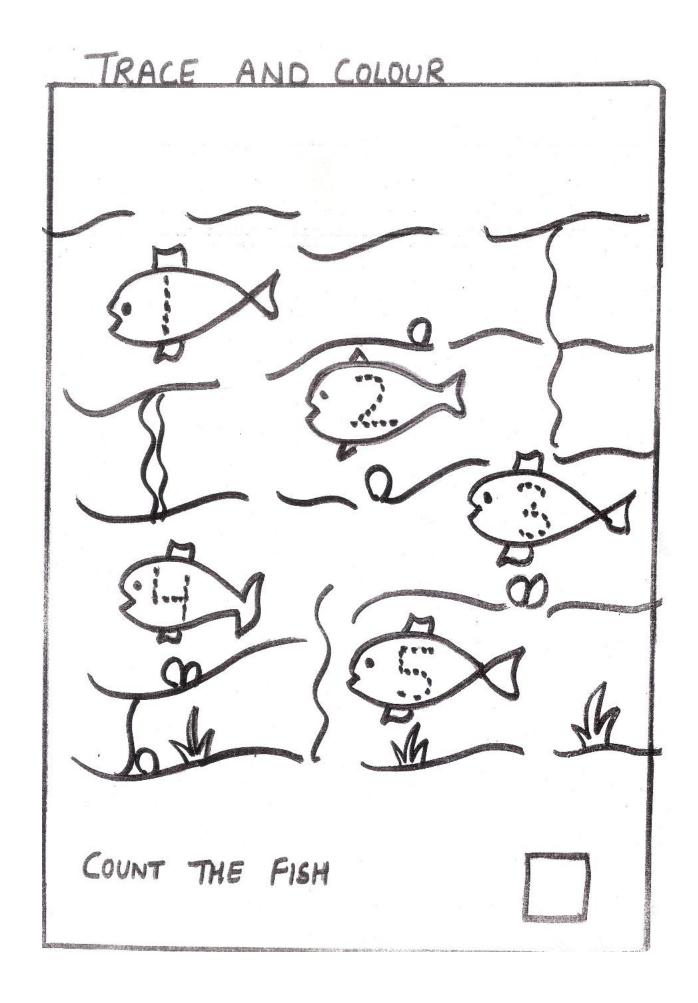

# (°°) <u>Number work</u>

Oral counting 0 to 10

Make it interesting by activities like stringing beads, counting spoons, plates, glasses, toys etc.

TRACE AND COLOUR