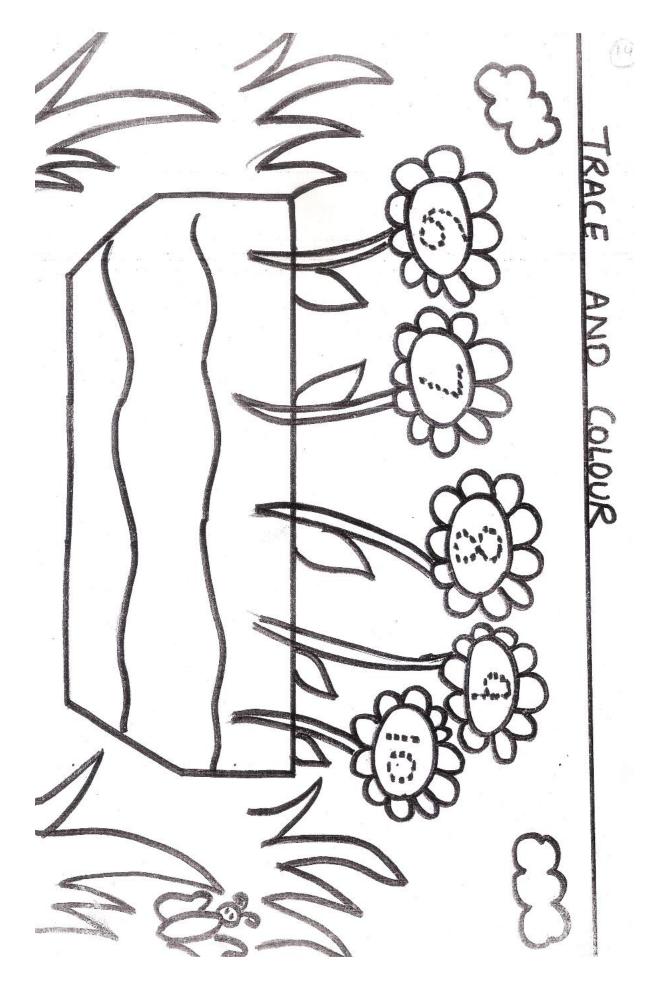

# (°°) <u>Number work</u>

Oral counting 0 to 10

Make it interesting by activities like stringing beads, counting spoons, plates, glasses, toys etc.

# TRACE AND COLOUR