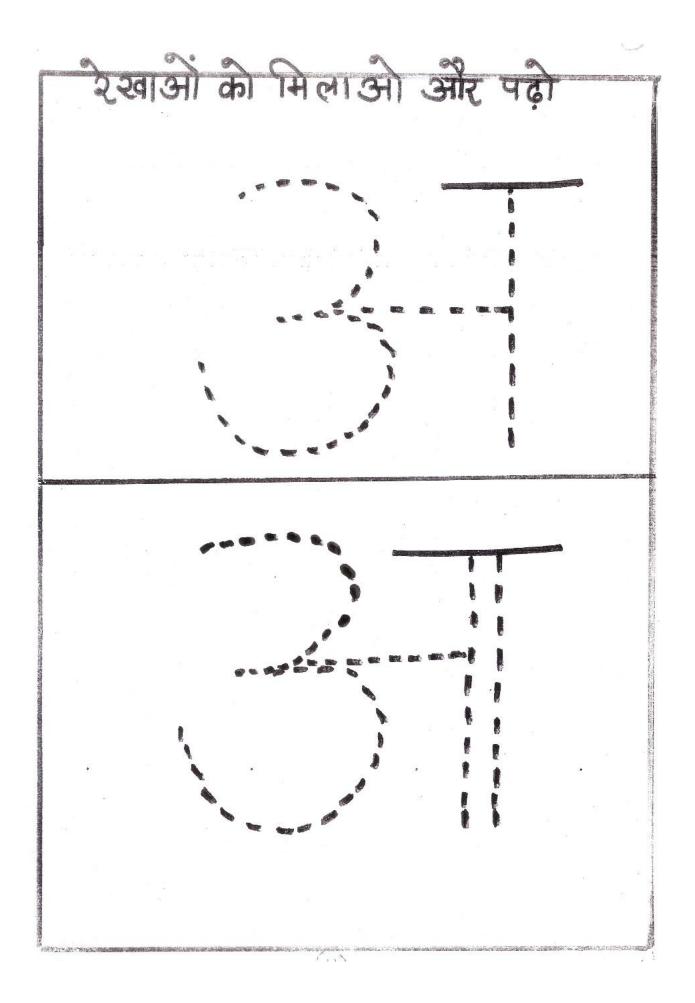

# (🔭 <u>Patterns</u>

Standing line, sleeping line, slanting line, curve lines.

Let the child practice patterns with help of crayons.