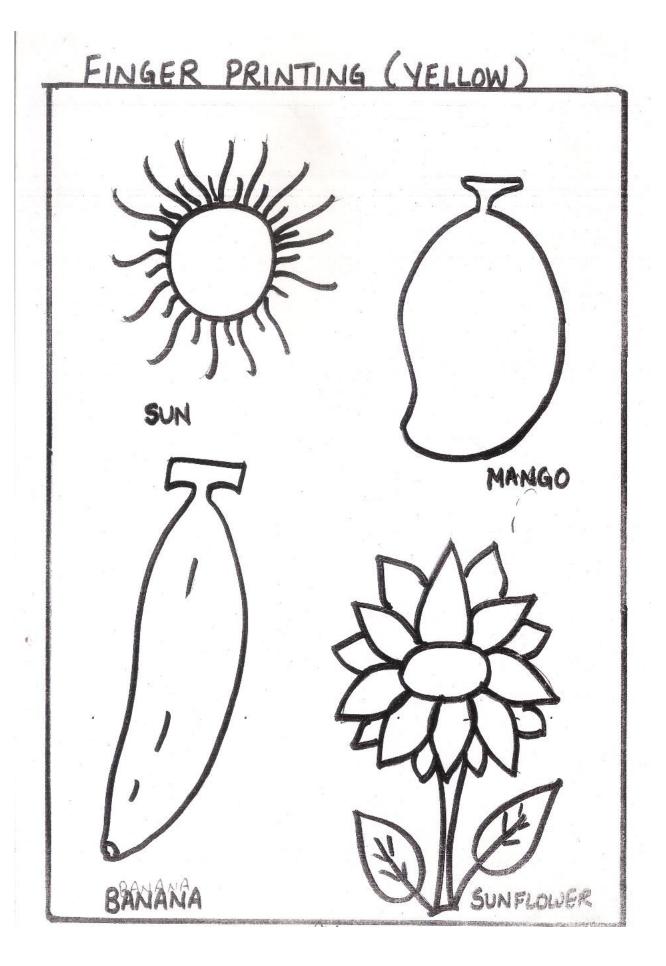

### •• <u>EVS</u>

Colours Red and Yellow

Discuss colours and shapes in their environment.