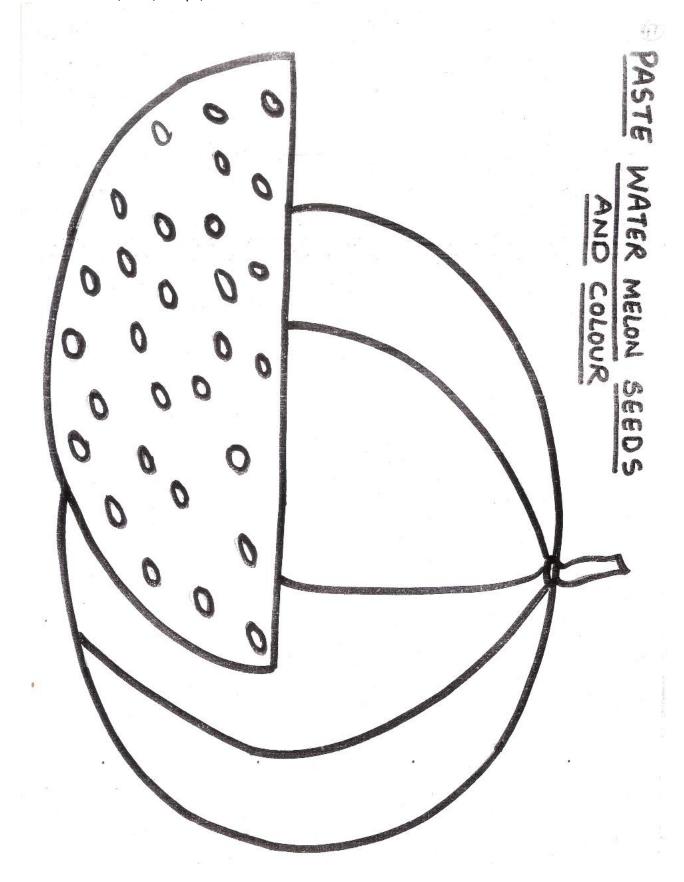

### Art and Craft

Using various objects like bindi, leaves, seeds to do various activities

SUPW: Draw a fish on Thermocol and decorate it using old buttons or bottle caps.

Drink lots of water, nimbu – pani, eat lots of fruits, salad and healthy food.

- 1. Parents are requested to please check their wards homework.
- 2. Please send charts for computer and dance rooms. Parents are requested to contribute interesting charts, pictures or articles for the newsletter.